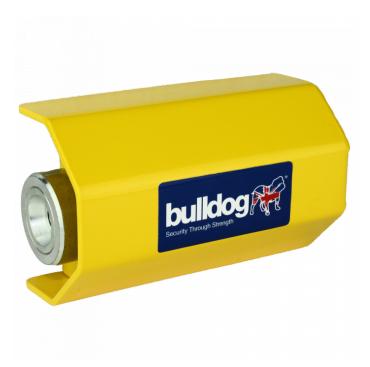

## **BULLDOG High Security Garage & Workshop Door Lock GR250**

## **Description**

This high security garage & workshop door lock by Bulldog is suitable for either right or left handed applications, including but not limited to: double doors, sliding doors, gates and storage containers. It comes supplied with all fixings for convenience, as well as a cover plate, mounting brackets, 2 keys, and a 25mm diameter locking bolt with a drill and pick resistant lock.

## **Features**

- Supplied with 2 keys
- Drill and pick resistant lock
- Non handed