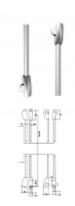

#### **Features**

- Supplied with easy to understand pictorial installation instructions
- Accufit templates and backplates
- Use with 570 touchbar range to upgrade to two/three point locking on single doors
- Easy on-site adjustment
- Clip on covers help to reduce installation time
- FastFix cable system replaces conventional vertical rods to connect the operating unit and the Pullman latches

### L27645

Side Acting Latches

### L27644

Top & Bottom Latches