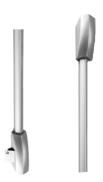

### **BRITON 574 Pullman Latch Kit**





## **Description**

These Pullman Latch Kits from Briton are designed to suit the 570 range of Briton Panic Exit Hardware. They are available in two styles, with either latches for top and bottom use or for upper and lower side use, depending on how the touch bar is intended to be installed.









5 Year Guarantee

Complies to BS EN 1125

Fire Tested

Reversible Handing

#### **Features**

- Supplied with easy to understand pictorial installation instructions
- Accufit templates and backplates
- Use with 570 touchbar range to upgrade to two/three point locking on single doors
- Easy on-site adjustment
- Clip on covers help to reduce installation time
- FastFix cable system replaces conventional vertical rods to connect the operating unit and the Pullman latches

# **Product Table**