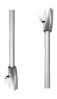

## **Description**

These Pullman Latch Kits from Briton are designed to suit the 570 range of Briton Panic Exit Hardware. They are available in two styles, with either latches for top and bottom use or for upper and lower side use, depending on how the touch bar is intended to be installed.









5 Year Guarantee

Complies to BS EN 1125

Fire Tested

Reversible Handing

#### **Features**

- Supplied with easy to understand pictorial installation instructions
- Accufit templates and backplates
- Use with 570 touchbar range to upgrade to two/three point locking on single doors
- Easy on-site adjustment
- Clip on covers help to reduce installation time
- FastFix cable system replaces conventional vertical rods to connect the operating unit and the Pullman latches

# **Product Table**



### L27645

Side Acting Latches



### L27644

Top & Bottom Latches