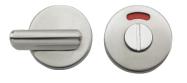

## Briton BRITON Extended Bath Turn Indicator with 8mm Spindle

## Description

These stainless steel extended bathroom turn and indicator escutcheon sets from Briton are sold as a pair, featuring matching push on covers to conceal all fixings and they are designed for use with Briton 4200 Series lever sets in bathroom applications. This particular product has a slightly longer turning point and is supplied with an 8mm bathroom function spindle and comes with a 5 year manufacturer's guarantee.

## **Features**

- 5 year guarantee

- Tested to EN 1634 for up to 2 hour timber fire door applications and up to 4 hour steel fire door applications

- Push on stainless steel covers to conceal all fixings
- Sold as a pair