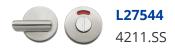

ndicator with 8mm Spindle





## Description

These stainless steel extended bathroom turn and indicator escutcheon sets from Briton are sold as a pair, featuring matching push on covers to conceal all fixings and they are designed for use with Briton 4200 Series lever sets in bathroom applications. This particular product has a slightly longer turning point and is supplied with an 8mm bathroom function spindle and comes with a 5 year manufacturer's guarantee.









5 Year Guarantee

Complies To BS EN 1634 Complies To BS EN 1670

Fire Tested

## **Features**

- 5 year guarantee

- Tested to EN 1634 for up to 2 hour timber fire door applications and up to 4 hour steel fire door applications

- Push on stainless steel covers to conceal all fixings
- Sold as a pair

## **Product Table**