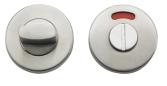

### Description

These stainless steel bathroom turn and indicator escutcheon sets from Briton are sold as a pair, featuring matching push on covers to conceal all fixings and they are designed for use with Briton 4200 Series lever sets. This particular product is intended for use on bathroom door applications and comes with an 8mm bathroom function spindle and comes with a 5 year manufacturer's guarantee.

#### **Features**

- 5 year guarantee
- Tested to EN 1634 for up to 2 hour timber fire door applications and up to 4 hour steel fire door applications
- Push on stainless steel covers to conceal all fixings
- Sold as a pair