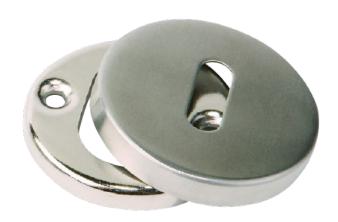

## **BRITON Mortice Key Profile Escutcheon**Pair

## **Description**

These stainless steel escutcheons from Briton are sold as a pair, featuring matching push on covers to conceal all fixings and they are designed for use with Briton 4200 Series lever sets. This particular product has a mortice lever key cut out profile, and is suitable for lever locks and comes with a 5 year manufacturer's guarantee.

## **Features**

- 5 year guarantee
- Tested to EN 1634 for up to 2 hour timber fire door applications and up to 4 hour steel fire door applications
- Push on stainless steel covers to conceal all fixings
- Sold as a pair