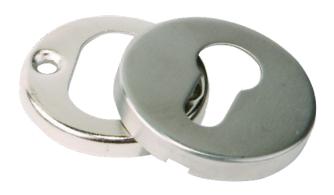

## **Description**

These stainless steel escutcheons from Briton are sold as a pair, featuring matching push on covers to conceal all fixings and they are designed for use with Briton 4200 Series lever sets. This particular product has a euro profile cut out, suitable for euro profile or dual profile cylinder locks and comes with a 5 year manufacturer's guarantee.

## **Features**

- 5 year guarantee
- Tested to EN 1634 for up to 2 hour timber fire door applications and up to 4 hour steel fire door applications
- Push on stainless steel covers to conceal all fixings
- Sold as a pair