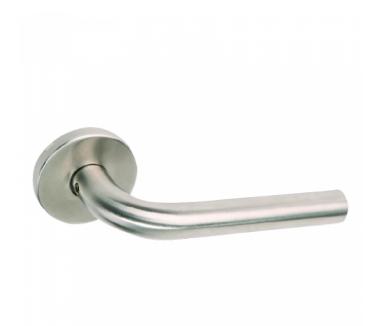

# Briton BRITON Straight Lever on Rose with Round Bar

### **Description**

The Briton 4200 Series Lever Handles feature a round bar prefixed to a round 8mm thick sprung rose. Constructed from grade 304 stainless steel, these levers have been fire tested to EN 1634 for up to 2 hour timber fire door applications and up to 4 hour steel fire door applications, supplied complete with all fixings to suit doors between 38mm and 54mm thick. This particular model has a Satin Stainless Steel finish with a straight lever design and comes with a 5 year manufacturer's guarantee.