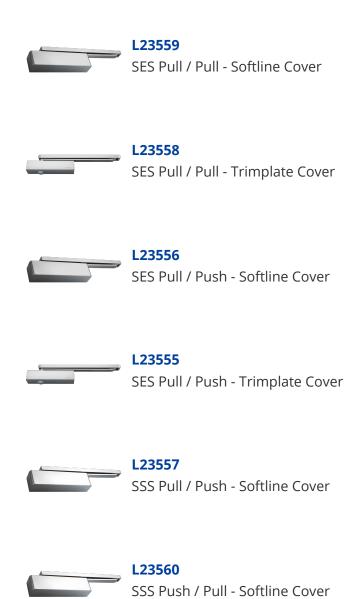

comprises of a surface mounted closer with a maximum 180° opening with AI (Adjustable Intensity) Backcheck. This range is fully adjustable to EN2-4 and is CE marked in all power sizes and applications for EN compliance. The Briton 2300 series of Cam Action Door Closers is fire tested to EN1634 standards on timber doors to achieve a 2 hour fire rating, and is covered by a 10 year warranty.



10 Year Guarantee



Size 2 to 4



**Back Check** 



Fire Tested

## **Features**

- Adjustable backcheck between 70° and 180°
- Adjustable latch action
- 10 year warranty
- Fire tested to EN1634 on timber doors to achieve a 2-hour fire rating
- CE marked in all power sizes and applications for EN compliance
- Closing speed adjustable from 120° opening through to the final 7°

## **Product Table**