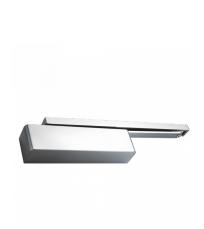

## BRITON 2320 & 2321 Size 2-4 Cam Action Door Closer

## **Description**

The Briton 2300 series of Cam Action Door Closers combine an innovative design with the very latest in cam technology. Briton 2300 door closers comprises of a surface mounted closer with a maximum 180° opening with AI (Adjustable Intensity) Backcheck. This range is fully adjustable to EN2-4 and is CE marked in all power sizes and applications for EN compliance. The Briton 2300 series of Cam Action Door Closers is fire tested to EN1634 standards on timber doors to achieve a 2 hour fire rating, and is covered by a 10 year warranty.