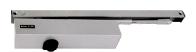

## **Description**

The Briton 2130B TC is an overhead door closer supplied with a matching sliding arm. It is ideal for use in areas where a pivoting arm is open to abuse and as configurable to suit most standard door sizes.

Size 2 to 4

Adjustable Closing Action

Adjustable Latch Action

**Back Check** 

Fire Tested

#### **Features**

- Supplied with C Cover
- Adjustable strength backcheck helps to minimise damage to adjacent walls when door is forcibly thrown open
- Wind through adjustable for power sizes 2-4 making it suitable for most door sizes
- Track variant ideal for use in areas where a standard arm may be open to abuse