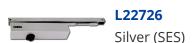

# **Briton**

# **BRITON 2130B TC Size 2-4 Overhead Door Closer**





## **Description**

The Briton 2130B TC is an overhead door closer supplied with a matching sliding arm. It is ideal for use in areas where a pivoting arm is open to abuse and as configurable to suit most standard door sizes.







Size 2 to 4



Adjustable Closing Action



Adjustable Latch Action



**Back Check** 



Fire Tested

#### **Features**

- Supplied with C Cover
- Adjustable strength backcheck helps to minimise damage to adjacent walls when door is forcibly thrown open
- Wind through adjustable for power sizes 2-4 making it suitable for most door sizes
- Track variant ideal for use in areas where a standard arm may be open to abuse

### **Product Table**