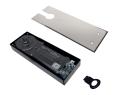

### Description

The new Briton 2820 Series floor springs are suitable for high traffic single or double action doors, meets the requirements of EN 1154 and is available in fixed power sizes 2, 3 & 4. Fully adjustable for closing speed and latch action, the new floor springs have a low profile cement box 40mm deep and are supplied complete with operating spindle suitable for glass patch fittings and a removable cover plate.

#### **Features**

- Doorstops must be fitted with these products
- Fully adjustable for closing speed and latch action
- Suitable for doors up to 80kg
- Suitable for single or double action doors
- Low profile cement box 40mm deep
- Meets the requirements of EN 1154