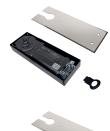

### Description

The new Briton 2820 Series floor springs are suitable for high traffic single or double action doors, meets the requirements of EN 1154 and is available in fixed power sizes 2, 3 & 4. Fully adjustable for closing speed and latch action, the new floor springs have a low profile cement box 40mm deep and are supplied complete with operating spindle suitable for glass patch fittings and a removable cover plate.

#### **Features**

- Doorstops must be fitted with these products
- Fully adjustable for closing speed and latch action
- Suitable for doors up to 80kg
- Suitable for single or double action doors
- Low profile cement box 40mm deep
- Meets the requirements of EN 1154