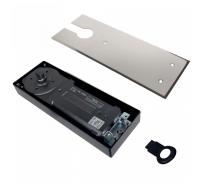

### Description

The new Briton 2820 Series floor springs are suitable for high traffic single or double action doors, meets the requirements of EN 1154 and is available in fixed power sizes 2, 3 & 4. Fully adjustable for closing speed and latch action, the new floor springs have a low profile cement box 40mm deep and are supplied complete with operating spindle suitable for glass patch fittings and a removable cover plate.

#### **Features**

- Doorstops must be fitted with these products
- Fully adjustable for closing speed and latch action
- Suitable for doors up to 80kg
- Suitable for single or double action doors
- Low profile cement box 40mm deep
- Meets the requirements of EN 1154