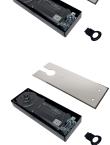

### Description

The new Briton Hold Open 2820 Series floor springs are suitable for high traffic single or double action doors, meets the requirements of EN 1154. Fully adjustable for closing speed and latch action, the new floor springs have a low profile cement box 40mm deep and are supplied complete with operating spindle suitable for glass patch fittings and a removable cover plate.

#### **Features**

- Doorstops must be fitted with these products
- Fully adjustable for closing speed and latch action
- Suitable for doors up to 100kg
- Suitable for single or double action doors
- Low profile cement box 40mm deep
- Meets the requirements of EN 1154