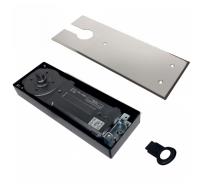

### Description

The new Briton Hold Open 2820 Series floor springs are suitable for high traffic single or double action doors, meets the requirements of EN 1154. Fully adjustable for closing speed and latch action, the new floor springs have a low profile cement box 40mm deep and are supplied complete with operating spindle suitable for glass patch fittings and a removable cover plate.

#### **Features**

- Doorstops must be fitted with these products
- Fully adjustable for closing speed and latch action
- Suitable for doors up to 100kg
- Suitable for single or double action doors
- Low profile cement box 40mm deep
- Meets the requirements of EN 1154