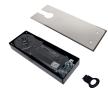

### Description

The new Briton Hold Open 2820 Series floor springs are suitable for high traffic single or double action doors, meets the requirements of EN 1154. Fully adjustable for closing speed and latch action, the new floor springs have a low profile cement box 40mm deep and are supplied complete with operating spindle suitable for glass patch fittings and a removable cover plate.

#### **Features**

- Doorstops must be fitted with these products
- Fully adjustable for closing speed and latch action
- Suitable for doors up to 100kg
- Suitable for single or double action doors
- Low profile cement box 40mm deep
- Meets the requirements of EN 1154