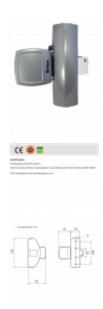

### **Description**

The new Briton 581 is a push pad emergency exit latch which has been designed to provide single point locking but capable of expansion using pullman latch kits to provide multi point locking. CE Marked and fully certified to EN 179, the new Briton 581's robust construction makes it suitable for heavy traffic areas.

#### **Features**

- CE Marked & fully certified to EN 179
- Security Grade 5 5000N
- Suitable for doors over 200kg
- Slimline design body width 42.8mm
- Suitable for any door width
- Robust construction for heavy traffic