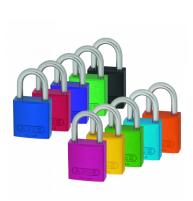

## **Features**

- Key retaining
- Double bolted
- Large body for engraving
- 10 enchanting colours
- Corrosion resistant
- 100% Aluminium body and shackle

## **Product Table**

L25512

Black

L25504

Blue

L25507

Fresh Green

L25506

Green

L25508

Lilac

L25509

Orange

L25510

Pink

L25511

Red

L25513

Turquoise

**L25505** Yellow