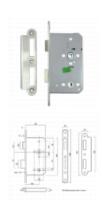

## **Briton 5430 DIN Mortice Bathroom Lock**

## **Description**

The Briton 5430 is a mortice bathroom lock suitable for use on bathroom doors that require a privacy function. The 10mm throw deadbolt is operated by thumbturn (requires a thumbturn and outside indicator/emergency release). If used on a fire door a suitable door closer must be fitted.

## **Features**

- Quick reversible latch for left and right handed doors-no need to dismantle the lockcase allowing quick and
- Choice of round or square forend
- Single piece rounded forend in grade 304 stainless steel with satin finish simplifies preparation of doors