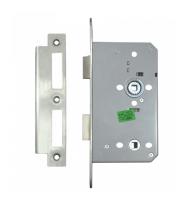

## **Briton 5430 DIN Mortice Bathroom Lock**

## **Description**

The Briton 5430 is a mortice bathroom lock suitable for use on bathroom doors that require a privacy function. The 10mm throw deadbolt is operated by thumbturn (requires a thumbturn and outside indicator/emergency release). If used on a fire door a suitable door closer must be fitted.

## **Product Table**

**L13626** 60mm SS Radius Boxed

**L13627** 60mm SS Square Boxed