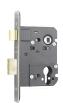

## Briton 5220-57 Euro / Oval Sashcase

## **Description**

The Briton 5220 is a dual profile, euro or oval cylinder, sashlock with a single throw hardened steel 13mm deadbolt. It has a 57mm backset and 57mm centres in line with BS 8300 and is suitable for lockable doors with lever furniture to withdraw the latchbolt. An easily reversible latch makes this unit non handed and it is supplied complete with strike plate and 10 year manufacturers guarantee.

10 Year Guarantee

60 Minute Fire Rating

Complies To BS EN 12209

Operated By Euro Or Oval Cylinder

## **Features**

- Pierced to accept bolt through furniture
- Reversible latch bolt
- Suitable for Euro or oval cylinders