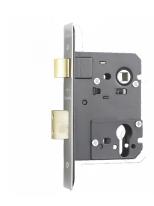

## Briton 5220-57 Euro / Oval Sashcase

## **Description**

The Briton 5220 is a dual profile, euro or oval cylinder, sashlock with a single throw hardened steel 13mm deadbolt. It has a 57mm backset and 57mm centres in line with BS 8300 and is suitable for lockable doors with lever furniture to withdraw the latchbolt. An easily reversible latch makes this unit non handed and it is supplied complete with strike plate and 10 year manufacturers guarantee.

10 Year Guarantee

60 Minute Fire Rating

Complies To BS EN 12209

Operated By Euro Or Oval Cylinder

## **Features**

- Pierced to accept bolt through furniture
- Reversible latch bolt
- Suitable for Euro or oval cylinders