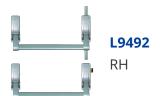

rs with maximum dimensions of 2500mm high x 1300mm wide. This product is designed for use on double rebated door sets, and features a two point locking device for additional security and an `anti-thrust` device which prevents unauthorised retraction of the latch bolt. The 377, furthermore, has adjustable top and bottom shoots, and is supplied with an easy clean socket.







5 Year Guarantee

Complies to BS EN 1125

Reversible Handing

#### **Features**

- Easy clean socket
- To suit doors up to 2500mm high x 1300mm wide
- Anti-thrust device
- Adjustable top and bottom shoots
- Double door strike to secure the rim panic latch
- Supplied left or right hand, but can be reversed on site
- Push bar disengage the bolts for easy egress from the building in an emergency.

### **Product Table**