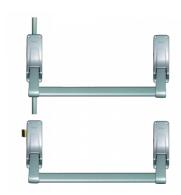

#### **Description**

The Briton 377 is a push bar double rebated door panic set suitable for doors with maximum dimensions of 2500mm high x 1300mm wide. This product is designed for use on double rebated door sets, and features a two point locking device for additional security and an `anti-thrust` device which prevents unauthorised retraction of the latch bolt. The 377, furthermore, has adjustable top and bottom shoots, and is supplied with an easy clean socket.

#### **Features**

- Easy clean socket
- To suit doors up to 2500mm high x 1300mm wide
- Anti-thrust device
- Adjustable top and bottom shoots
- Double door strike to secure the rim panic latch
- Supplied left or right hand, but can be reversed on site
- Push bar disengage the bolts for easy egress from the building in an emergency.