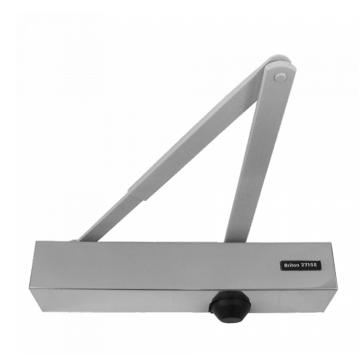

## **BRITON 2130B DC Size 2-6 Overhead Door Closer**

#### **Description**

The Briton 2130B DC Door Closer has a durable cast iron body with a hardened steel rack and mechanism with needle roller bearings for smooth operation. It features silicon chrome alloy steel springs and hydraulic fluid with built-in temperature compression for ensured reliability all year round. It is simple to install and features concealed adjustment screws to prevent unauthorised tampering.

Size 2 to 6

Adjustable Closing Action

Adjustable Latch Action

**Back Check** 

**Delayed Action** 

Reversible Handing

#### **Features**

- Delayed action
- Easy to install featuring unique Accufit installation system
- Strength size 2-6
- Matching Arm
- Concealed adjustment to prevent unauthorised adjustment to closer
- 10 year guarantee