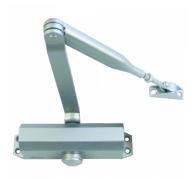

## Description

The 121CE Briton Overhead Door Closer is a versatile and cost effective option which is suitable for the most popular door sizes. With a strength size of 3, the closer is suitable for doors with a maximum weight of 60kg and they have also been tested to EN1634 for suitability for up to 2 hours on timber fire doors. They are CE marked and Certifire approved as well as tested to BS EN1154 and they come with a 10 year manufacturer's guarantee for maximum peace of mind.

This closer is supplied with fixings for regular and transom mounting, and it is now also supplied with a parallel bracket. The 121CE features fully adjustable latching and closing action and it is easily reversible, providing added convenience.

## Features

- Fig 66 bracket and stand open arm are available
- Supplied with fixings for regular and transom mounting now also supplied with parallel bracket at no added cost
- Fixed power size 3
- Successfully tested to recommendations of EN1154 & EN1634
- 10 year warranty