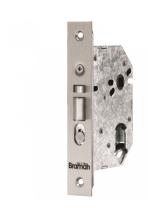

## BRAMAH Kaye Escape Mortice Nightlatch 57mm

## **Description**

The Kaye 57mm Nightlatch with Snib by Bramah is designed to automatically hold the door closed and locked while allowing immediate escape with handle. It features a euro profile with a 77mm case.

Operated By Euro Or Oval Cylinder

**UK Manufactured** 