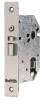

## BRAMAH Kaye Escape Mortice Nightlatch 57mm





## **Description**

The Kaye 57mm Nightlatch with Snib by Bramah is designed to automatically hold the door closed and locked while allowing immediate escape with handle. It features a euro profile with a 77mm case.





Operated By Euro Or Oval Cylinder

**UK Manufactured** 

## **Features**

- Pierced to accept bolt through furniture
- When being used with a Bramah cylinder the Swiss Profile Option must be used, when being used with an Evva cylinder, the Euro Profile or Oval Option must be used
- Allows for mixing and matching of most brands of cylinders and handles
- Dual profile

## **Product Table**



**L27203** No Snib



**L27202** With Snib