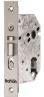

## BRAMAH Kaye Escape Mortice Nightlatch 57mm





## **Description**

The Kaye 57mm Nightlatch with Snib by Bramah is designed to automatically hold the door closed and locked while allowing immediate escape with handle. It features a euro profile with a 77mm case.





Operated By Euro Or Oval Cylinder

**UK Manufactured** 

## **Features**

- Pierced to accept bolt through furniture
- When being used with a Bramah cylinder the Swiss Profile Option must be used, when being used with an Evva cylinder, the Euro Profile or Oval Option must be used
- Allows for mixing and matching of most brands of cylinders and handles
- Dual profile

## **Product Table**



**L27203** No Snib



**L27202** With Snib