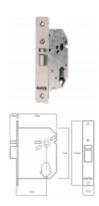

## BRAMAH Kaye Escape Mortice Nightlatch 57mm

## **Description**

The Kaye 57mm Nightlatch with Snib by Bramah is designed to automatically hold the door closed and locked while allowing immediate escape with handle. It features a euro profile with a 77mm case.

## **Features**

- Pierced to accept bolt through furniture
- When being used with a Bramah cylinder the Swiss Profile Option must be used, when being used with an Evva cylinder, the Euro Profile or Oval Option must be used
- Allows for mixing and matching of most brands of cylinders and handles
- Dual profile