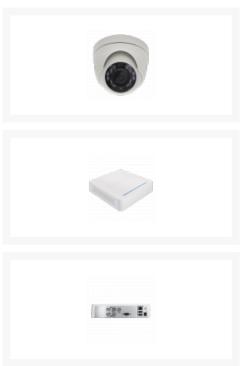

The TVVR36200 kit is supplied with everything you need for professional surveillance and includes one 4-channel recorder including a 1TB hard drive allowing for up to six weeks of continuous recording, two IR mini HD 720p network outdoor dome cameras, three power supply units, one 1m network cable, two 18m network cables, one USB mouse, one quick guide a CD. It is, furthermore, also possible to access the system remotely by using the ABUS iDVR mobile app.