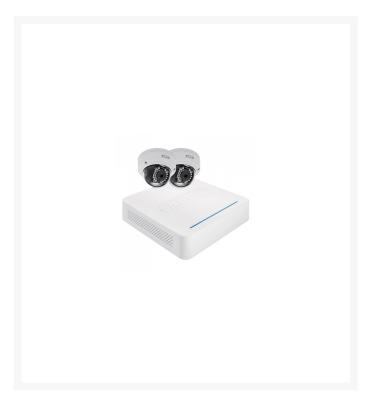

The TVVR36200 kit is supplied with everything you need for professional surveillance and includes one 4-channel recorder including a 1TB hard drive allowing for up to six weeks of continuous recording, two IR mini HD 720p network outdoor dome cameras, three power supply units, one 1m network cable, two 18m network cables, one USB mouse, one quick guide a CD. It is, furthermore, also possible to access the system remotely by using the ABUS iDVR mobile app.

## **Features**

- Sleek design and weather resistant cameras (IP66)
- Recording: motion detection, time schedule or continuously
- Mobile access via the ABUS iDVR app
- 1TB hard disk drive
- Cameras are suitable for both outdoor & indoor use
- High resolution: 1280 x 720 (25 FPS)