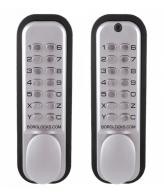

## BORG Digital Double Sided Back to Back Lock BL2021

## Description

The Borg BL2000 series is a range of fully mechanical pushbutton coded locks. The BL2021 features a back to back keypad to provide keyless entry to authorised code holders only. With its ergonomic design and attractive finish, as well as having components treated for strength and durability, the BL2021 provides a stylish and strong security solution.

## **Features**

- Standard fixings suit doors up to 54mm
- 50,000 cycle tested
- Non holdback
- 60mm backset latch
- Non handed
- Back to back keypads