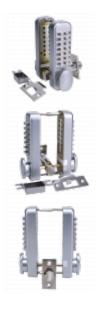

60mm Backset

Combination Mechanism

Reversible Handing

## **Features**

- Standard fixings suit doors up to 54mm
- 50,000 cycle tested
- Non holdback
- 60mm backset latch
- Non handed
- Back to back keypads