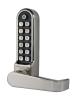

## BORG LOCKS BL5401ECP Easicode Pro Digital Lock

## **Description**

BORG LOCKS Easicode Pro Digital Lock features the new Easicode Pro `on door` code change function, specially designed for situations in which the code may need to be changed frequently. It is suitable for all medium to heavy usage internal and external doors, and fully reversible for both right and left hand hung doors, as well as having an `early clear` function to ensure quicker relocking.