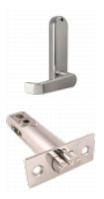

## BORG LOCKS BL5401ECP Easicode Pro Digital Lock





## **Description**

BORG LOCKS Easicode Pro Digital Lock features the new Easicode Pro `on door` code change function, specially designed for situations in which the code may need to be changed frequently. It is suitable for all medium to heavy usage internal and external doors, and fully reversible for both right and left hand hung doors, as well as having an `early clear` function to ensure quicker relocking.



60mm Backset



Combination Mechanism



Reversible Handing

## **Features**

- Patented design
- Designed for both left & right hand hung doors
- Optional free passage function
- Suitable for medium to heavy usage doors, both internal & (sheltered) external
- Optional on door quick code change feature
- Over 2,000 Combinations

## **Product Table**



**L26887** BL5401ECP