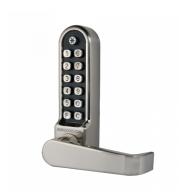

## BORG LOCKS BL5401ECP Easicode Pro Digital Lock

## **Description**

BORG LOCKS Easicode Pro Digital Lock features the new Easicode Pro `on door` code change function, specially designed for situations in which the code may need to be changed frequently. It is suitable for all medium to heavy usage internal and external doors, and fully reversible for both right and left hand hung doors, as well as having an `early clear` function to ensure quicker relocking.