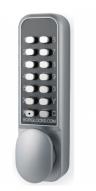

#### Description

BORG LOCKS Easicode Pro Digital Lock with Optional Holdback features the new Easicode Pro `on door` code change function, specially designed for situations in which the code may need to be changed frequently. It is ideal for all light-duty internal timber doors, and fully reversible for both right and left hand hung doors. It also has optional holdback snib, and an `early clear` function to ensure quicker relocking.

60mm Backset

Combination Mechanism

Holdback Facility

**Reversible Handing** 

#### Features

- Patented design
- Designed for both left & right hand hung doors
- Optional holdback function
- Ideal for all internal light duty timber doors
- Optional on door quick code change feature
- 8,000+ Combinations