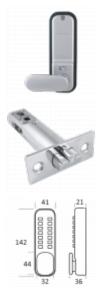

### BORG LOCKS BL2201ECP Easicode Pro Digital Lock with Optional Holdback





#### Description

BORG LOCKS Easicode Pro Digital Lock with Optional Holdback features the new Easicode Pro `on door` code change function, specially designed for situations in which the code may need to be changed frequently. It is ideal for all light-duty internal timber doors, and fully reversible for both right and left hand hung doors. It also has optional holdback snib, and an `early clear` function to ensure quicker relocking.





60mm Backset

Combination Mechanism



Holdback Facility



**Reversible Handing** 

#### Features

- Patented design
- Designed for both left & right hand hung doors
- Optional holdback function
- Ideal for all internal light duty timber doors
- Optional on door quick code change feature
- 8,000+ Combinations

## **Product Table**



# L26886

BL2201EC