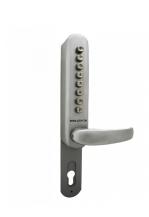

## **Description**

The Borg BL6100 narrow stile digital lock has been specially designed as a retro-fit solution for UPVC and aluminium doors. This non-handed digital lock with a single column 8 button keypad incorporates a 325mm extension plate fitted behind the keypad and inside handle to make it suitable for use with 90 & 92mm centred locks. The unique patented double button press design allows users to program a digit twice in the code. With a clutched keypad handle to protect against forced entry and lock damage, the handle of the BL6100 offers no resistance until the correct code is entered.

## **Features**

- 195mm fixing centres
- Suitable for use with 90mm & 92mm centre multi point locks
- Suitable for internal or external applications
- 325mm extension plate
- Narrow housing suitable for UPVC & aluminium applications
- 70° handle rotation is ideal for multi-point locks