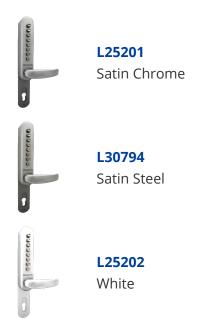

with a single column 8 button keypad incorporates a 325mm extension plate fitted behind the keypad and inside handle to make it suitable for use with 90 & 92mm centred locks. The unique patented double button press design allows users to program a digit twice in the code. With a clutched keypad handle to protect against forced entry and lock damage, the handle of the BL6100 offers no resistance until the correct code is entered.







Operated By Euro Cylinder



Reversible Handing

## **Features**

- 195mm fixing centres
- Suitable for use with 90mm & 92mm centre multi point locks
- Suitable for internal or external applications
- 325mm extension plate
- Narrow housing suitable for UPVC & aluminium applications
- 70° handle rotation is ideal for multi-point locks

## **Product Table**