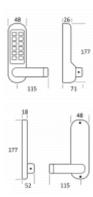

## **Description**

The Borg BL5408 Digital Lock comes standard with adaptor kit and spindles for fitting to a panic device. This non-handed medium-to-heavy duty digital lock with flat bar handle and 12 large indented buttons is suitable for use on internal and sheltered external applications. With a clutched keypad handle to protect against forced entry and lock damage, you can be sure the BL5408 can withstand plenty of use.

## **Features**

- To be fitted to panic hardware
- Flat bar handle
- Suitable for internal and sheltered external applications
- 12 large indented buttons
- Includes adapter kit and panic pad spindle set
- Medium to heavy duty digital lock