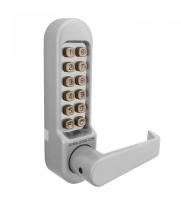

## **Description**

The Borg BL5408 Digital Lock comes standard with adaptor kit and spindles for fitting to a panic device. This non-handed medium-to-heavy duty digital lock with flat bar handle and 12 large indented buttons is suitable for use on internal and sheltered external applications. With a clutched keypad handle to protect against forced entry and lock damage, you can be sure the BL5408 can withstand plenty of use.

## **Features**

- To be fitted to panic hardware
- Flat bar handle
- Suitable for internal and sheltered external applications
- 12 large indented buttons
- Includes adapter kit and panic pad spindle set
- Medium to heavy duty digital lock