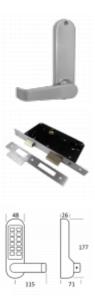

## **Description**

The Borg BL5403 Digital Lock comes standard with a 60mm backset lockcase and an optional free passage feature which can be disabled if not required. This non-handed medium-to-heavy duty digital lock with flat bar handle and 12 large indented buttons is suitable for use on internal and sheltered external applications. With a clutched keypad handle to protect against forced entry and lock damage, you can be sure the BL5403 can withstand plenty of use.

## **Features**

- Flat bar handle
- Suitable for internal and sheltered external applications
- 12 large indented buttons
- Euro-profile lockcase
- Optional free passage function
- Medium to heavy duty digital lock