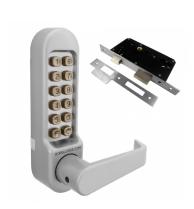

## **Description**

The Borg BL5403 Digital Lock comes standard with a 60mm backset lockcase and an optional free passage feature which can be disabled if not required. This non-handed medium-to-heavy duty digital lock with flat bar handle and 12 large indented buttons is suitable for use on internal and sheltered external applications. With a clutched keypad handle to protect against forced entry and lock damage, you can be sure the BL5403 can withstand plenty of use.

## **Features**

- Flat bar handle
- Suitable for internal and sheltered external applications
- 12 large indented buttons
- Euro-profile lockcase
- Optional free passage function
- Medium to heavy duty digital lock