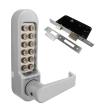

## **Description**

The Borg BL5403 Digital Lock comes standard with a 60mm backset lockcase and an optional free passage feature which can be disabled if not required. This non-handed medium-to-heavy duty digital lock with flat bar handle and 12 large indented buttons is suitable for use on internal and sheltered external applications. With a clutched keypad handle to protect against forced entry and lock damage, you can be sure the BL5403 can withstand plenty of use.

## **Features**

- Flat bar handle
- Suitable for internal and sheltered external applications
- 12 large indented buttons
- Euro-profile lockcase
- Optional free passage function
- Medium to heavy duty digital lock