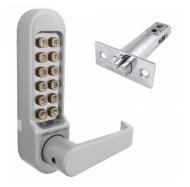

## BORG LOCKS BL5401 Digital Lock With Inside Handle And 60mm Latch

## Description

The Borg BL5401 Digital Lock comes standard with a 60mm latch and an optional free passage feature which can be disabled if not required. This non-handed medium-to-heavy duty digital lock with flat bar handle and 12 large indented buttons is suitable for use on internal and sheltered external applications. With a clutched keypad handle to protect against forced entry and lock damage, you can be sure the BL5401 can withstand plenty of use.

## **Features**

- Flat bar handle
- Suitable for internal and sheltered external applications
- 12 large indented buttons
- 60mm latch
- Optional free passage function
- Medium to heavy duty digital lock