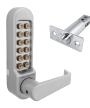

## BORG LOCKS BL5401 Digital Lock With Inside Handle And 60mm Latch

## Description

The Borg BL5401 Digital Lock comes standard with a 60mm latch and an optional free passage feature which can be disabled if not required. This non-handed medium-to-heavy duty digital lock with flat bar handle and 12 large indented buttons is suitable for use on internal and sheltered external applications. With a clutched keypad handle to protect against forced entry and lock damage, you can be sure the BL5401 can withstand plenty of use.

## **Features**

- Flat bar handle
- Suitable for internal and sheltered external applications
- 12 large indented buttons
- 60mm latch
- Optional free passage function
- Medium to heavy duty digital lock