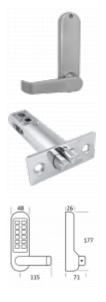

## BORG LOCKS BL5401 Digital Lock With Inside Handle And 60mm Latch





## Description

The Borg BL5401 Digital Lock comes standard with a 60mm latch and an optional free passage feature which can be disabled if not required. This non-handed medium-to-heavy duty digital lock with flat bar handle and 12 large indented buttons is suitable for use on internal and sheltered external applications. With a clutched keypad handle to protect against forced entry and lock damage, you can be sure the BL5401 can withstand plenty of use.





1 Year Guarantee

60mm Backset

 $\Rightarrow$ 

Reversible Handing

## **Features**

- Flat bar handle
- Suitable for internal and sheltered external applications
- 12 large indented buttons
- 60mm latch
- Optional free passage function
- Medium to heavy duty digital lock

## **Product Table**



**L25197** BL5401SS