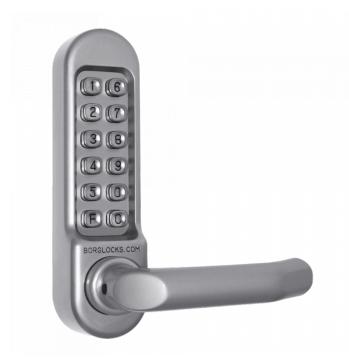

## **BORG LOCKS BL5008 Digital Lock With Adaptor Kit & Spindle**

## **Description**

The Borg BL5008 Digital Lock comes standard with adaptor kit and spindles for fitting to a panic device. The round bar handle and 12 large indented buttons make this non-handed medium-to-heavy duty digital lock suitable for use on DDA applications. With a clutched keypad handle to protect against forced entry and lock damage, you can be sure the BL5008 can withstand plenty of use.

## **Features**

- To be fitted to panic hardware
- Suitable for internal and sheltered external applications
- 12 large indented buttons
- Round bar handle makes this suitable for use on DDA applications
- Includes adapter kit and panic pad spindle set
- Medium to heavy duty digital lock