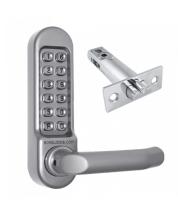

## BORG LOCKS BL5001 Digital Lock With Inside Handle And 60mm Latch

## **Description**

The Borg BL5001 Digital Lock comes standard with a 60mm latch and an optional free passage feature which can be disabled if not required. This non-handed medium-to-heavy duty digital lock with round bar handle and 12 large indented buttons is suitable for use on internal and sheltered external DDA applications. With a clutched keypad handle to protect against forced entry and lock damage, you can be sure the BL5001 can withstand plenty of use.

## **Features**

- Suitable for internal and sheltered external applications
- 12 large indented buttons
- Round bar handle suitable for use on DDA applications
- 60mm latch
- Optional free passage function
- Medium to heavy duty digital lock