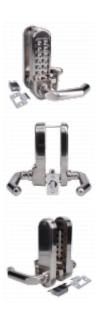

## BORG LOCKS BL5001 Digital Lock With Inside Handle And 60mm Latch

## **Description**

The Borg BL5001 Digital Lock comes standard with a 60mm latch and an optional free passage feature which can be disabled if not required. This non-handed medium-to-heavy duty digital lock with round bar handle and 12 large indented buttons is suitable for use on internal and sheltered external DDA applications. With a clutched keypad handle to protect against forced entry and lock damage, you can be sure the BL5001 can withstand plenty of use.

## **Features**

- Suitable for internal and sheltered external applications
- 12 large indented buttons
- Round bar handle suitable for use on DDA applications
- 60mm latch
- Optional free passage function
- Medium to heavy duty digital lock