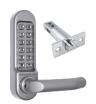

## BORG LOCKS BL5001 Digital Lock With Inside Handle And 60mm Latch

## **Description**

The Borg BL5001 Digital Lock comes standard with a 60mm latch and an optional free passage feature which can be disabled if not required. This non-handed medium-to-heavy duty digital lock with round bar handle and 12 large indented buttons is suitable for use on internal and sheltered external DDA applications. With a clutched keypad handle to protect against forced entry and lock damage, you can be sure the BL5001 can withstand plenty of use.

## **Features**

- Suitable for internal and sheltered external applications
- 12 large indented buttons
- Round bar handle suitable for use on DDA applications
- 60mm latch
- Optional free passage function
- Medium to heavy duty digital lock