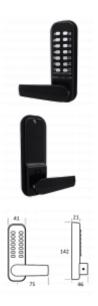

## **Description**

The Borg BL4401 Wooden Gate Digital Lock comes standard with a 60mm stainless steel latch and optional holdback facility which can be removed if not required. This non-handed medium-heavy duty digital lock is suitable for use on doors with a thickness of up to 80mm and has been specially designed to suit wooden and timber external applications. Coated with a Marine Grade Pro black finish which has been salt spray tested for over 1000 hours, you can be sure this unit will withstand the harshest of conditions.

1 Year Guarantee

60mm Backset

Holdback Facility

Reversible Handing

## **Features**

- Non-handed keypad
- Optional holdback function (can be removed if not required)
- Over 8000 code combinations available
- Marine Grade Pro black finish
- Specifically designed for use on external wooden and timber gate applications
- Suitable for medium-heavy duty usage