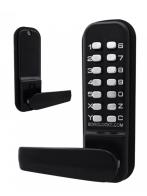

## BORG LOCKS BL4401 Wooden Gate Digital Lock With Optional Holdback

## **Description**

The Borg BL4401 Wooden Gate Digital Lock comes standard with a 60mm stainless steel latch and optional holdback facility which can be removed if not required. This non-handed medium-heavy duty digital lock is suitable for use on doors with a thickness of up to 80mm and has been specially designed to suit wooden and timber external applications. Coated with a Marine Grade Pro black finish which has been salt spray tested for over 1000 hours, you can be sure this unit will withstand the harshest of conditions.

## **Features**

- Non-handed keypad
- Optional holdback function (can be removed if not required)
- Over 8000 code combinations available
- Marine Grade Pro black finish
- Specifically designed for use on external wooden and timber gate applications
- Suitable for medium-heavy duty usage