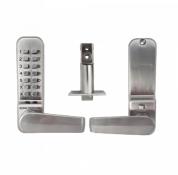

## BORG LOCKS BL2401ECP Easicode Digital Lock With Optional Holdback

## Description

The Borg BL2401 Easicode Digital Lock comes standard with a 60mm latch and an optional holdback which can be removed if not required. This non-handed medium duty digital lock is suitable for use on doors with a thickness of up to 54mm where frequent code changes are required. Reset the code in a matter of seconds with the new Easicode changing method which requires no tumblers to be removed.

## **Features**

- 60mm latch
- Easy code change
- Non handed keypad
- Optional holdback function (can be removed if not required)
- Suits doors up to 54mm
- Medium duty digital lock