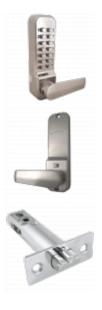

## BORG LOCKS BL2401ECP Easicode Digital Lock With Optional Holdback

## Description

The Borg BL2401 Easicode Digital Lock comes standard with a 60mm latch and an optional holdback which can be removed if not required. This non-handed medium duty digital lock is suitable for use on doors with a thickness of up to 54mm where frequent code changes are required. Reset the code in a matter of seconds with the new Easicode changing method which requires no tumblers to be removed.

## **Features**

- 60mm latch
- Easy code change
- Non handed keypad
- Optional holdback function (can be removed if not required)
- Suits doors up to 54mm
- Medium duty digital lock