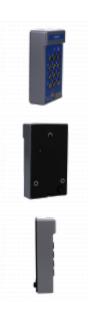

## VANDERBILT INDUSTRIES V42 Keypad (Formerly K42)

## **Description**

The V42 (formerly K42) is the best-selling codelock in the world. It is compact and easy to use with a modern design that is suitable for either indoor or outdoor mounting. The V42 has a capacity of two four-digit codes. One can be used by residents while the other is used by the property caretaker, for example and all settings are made directly in the unit.