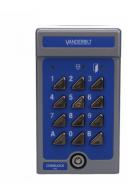

## VANDERBILT INDUSTRIES V42 Keypad (Formerly K42)

## **Description**

The V42 (formerly K42) is the best-selling codelock in the world. It is compact and easy to use with a modern design that is suitable for either indoor or outdoor mounting. The V42 has a capacity of two four-digit codes. One can be used by residents while the other is used by the property caretaker, for example and all settings are made directly in the unit.

## **Features**

- Formerly known as Bewater Siemens K42
- Holds two four-digit codes with non-volatile memory
- High security keys required for code change
- Lock open time 1-30 seconds
- Programming done internally (jumper pins)
- Backlit buttons