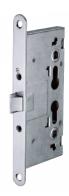

## ASEC Garage Double Euro Latch Centre Case

## **Description**

With a 65mm backset and 72mm centres, this Asec lever operated latch case is ideal for use on garages. Featuring a single spindle and an adjustable screw for the latch, this unit is fully reversible by simply flipping upside down. The latch is passage function so it can be operated by either key or handle.

65mm Backset

72mm Centres

Operated By Euro Cylinder

Reversible Handing

## **Features**

- Single spindle
- Passage latch operated by either key or handle
- Adjustable screw for latch
- Suitable for use on garage doors
- Double euro panic latch case