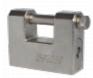

## **BATON LOCK K Force Sliding Shackle Padlock**

## **Description**

The K Force sliding shackle padlock from Baton Locks features a sold hardened steel body and shackle. They are suited for use on a variety of commercial applications such as roller shutter doors, warehouses and industrial units.

## **Features**

- Resistant to saw attack
- Anti-drill plate protected key hole
- Re-keyable cylinder
- Hardened steel shackle
- Solid hardened steel body