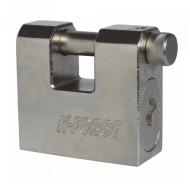

## **BATON LOCK K Force Sliding Shackle Padlock**

## **Description**

The K Force sliding shackle padlock from Baton Locks features a sold hardened steel body and shackle. They are suited for use on a variety of commercial applications such as roller shutter doors, warehouses and industrial units.

## **Features**

- Resistant to saw attack
- Anti-drill plate protected key hole
- Re-keyable cylinder
- Hardened steel shackle
- Solid hardened steel body