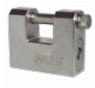

## **BATON LOCK K Force Sliding Shackle Padlock**

## **Description**

The K Force sliding shackle padlock from Baton Locks features a sold hardened steel body and shackle. They are suited for use on a variety of commercial applications such as roller shutter doors, warehouses and industrial units.

## **Features**

- Resistant to saw attack
- Anti-drill plate protected key hole
- Re-keyable cylinder
- Hardened steel shackle
- Solid hardened steel body