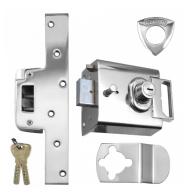

## Description

The Banham L2000 is a high security self deadlocking rim nightlatch which comes with 2 patented keys protected by the Banham key registration system. It is designed for use on wooden doors only and is CE marked, Secured by Design (Police approved specification) and insurance approved meeting BS3621. Please note this is not suitable for use on outward opening doors.

## **Features**

- Secured by Design (SBD licence held by Banham Security)
- Key registration system
- 6 pin drill rotating cylinder