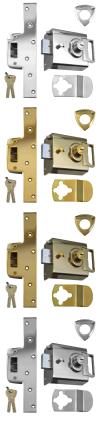

## **Product Table**

**L15106** 96mm CP Boxed

**L15416** 96mm PB Boxed

**L15107** 96mm SB Boxed

**L15415** 96mm SC Boxed