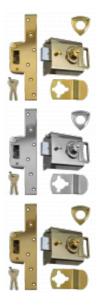

## **Product Table**

**L15106** 96mm CP Boxed

**L15416** 96mm PB Boxed

**L15107** 96mm SB Boxed

**L15415** 96mm SC Boxed