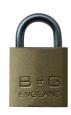

## **Description**

This open shackle brass bodied padlock from B&G has a spring loaded steel shackle, a warded locking mechanism, a solid lacquered brass body and comes supplied complete with 2 steel keys.

#### **Features**

- Hardened steel shackle
- Solid laquered brass body
- Single locking
- Warded locking mechanism
- Supplied with 2 steel keys
- Sprung opening and closing action