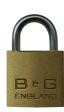

## **Description**

This open shackle brass bodied padlock from B&G has a spring loaded steel shackle, a warded locking mechanism, a solid lacquered brass body and comes supplied complete with 2 steel keys.

#### **Features**

- Hardened steel shackle
- Solid laquered brass body
- Single locking
- Warded locking mechanism
- Supplied with 2 steel keys
- Sprung opening and closing action