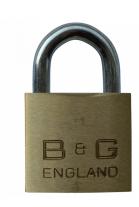

## **Description**

This open shackle brass bodied padlock from B&G has a spring loaded steel shackle, a warded locking mechanism, a solid lacquered brass body and comes supplied complete with 2 steel keys.

#### **Features**

- Hardened steel shackle
- Solid laquered brass body
- Single locking
- Warded locking mechanism
- Supplied with 2 steel keys
- Sprung opening and closing action