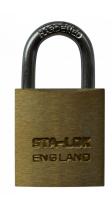

## **B&G STA-LOCK C Series Brass Open Shackle Padlock - Steel Shackle**

## **Description**

This open shackle brass bodied padlock from B&G has a spring loaded steel shackle, either a 4 pin or 5 pin locking mechanism depending upon the body size, a solid lacquered brass body and comes supplied complete with 2 brass keys.

## **Features**

- Hardened steel shackle
- Solid laquered brass body
- Single locking
- 4 pin locking mechanism
- Supplied with 2 brass keys
- Sprung opening and closing action