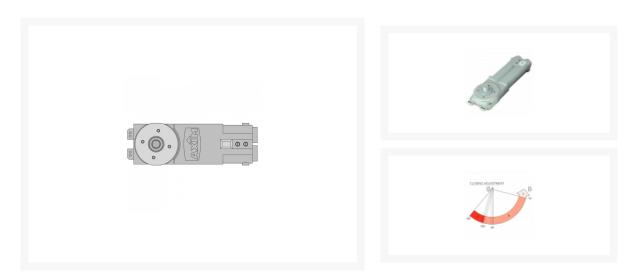

## AXIM TC-9902 Concealed Transom Closer Body Only Size 2

## Description

The Axim Transom Door Closer Size 2 (body only) is a neat and sturdy concealed door closer which is available in both non hold open and hold open (90°) versions, and comes supplied complete with fixings including bearing plates. It is also fully adjustable in terms of latching and sweep speed, and features captivated screws to prevent accidental removal. This model will replace Axim 8800 series, Peters Jackson, Newman Tonks, Ryobi and other leading transom closers without costly modifications to the door or frame. It is supplied complete with all fixings and fitting instructions. Please view the associated products for a full range of accessories.

## **Features**

- Suitable for doors 751mm 950mm wide and 100Kg in weight
- Universal door closer
- Mechanical backcheck
- Adjustable sweep speed and latching speed
- Easy to install
- Size 2 concealed overhead transom closer