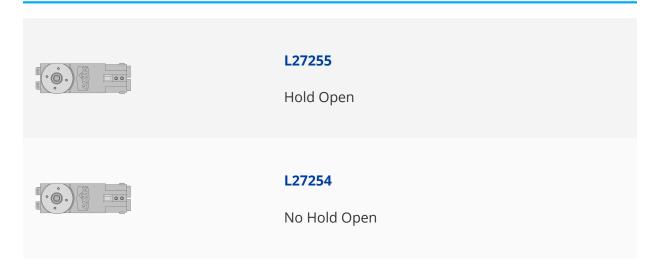

## Description

The Axim Transom Door Closer Size 2 (body only) is a neat and sturdy concealed door closer which is available in both non hold open and hold open (90°) versions, and comes supplied complete with fixings including bearing plates. It is also fully adjustable in terms of latching and sweep speed, and features captivated screws to prevent accidental removal. This model will replace Axim 8800 series, Peters Jackson, Newman Tonks, Ryobi and other leading transom closers without costly modifications to the door or frame. It is supplied complete with all fixings and fitting instructions. Please view the associated products for a full range of accessories.

## **Product Table**