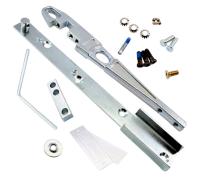

## Description

The Axim Transom Door Closer Drive Arm Assembly is designed to suit the Axim 8800 range of transom door closers. Available as either side loading, anti finger trap side loading, or end loading. These products are fully adjustable, come with hexagonal spanner and features handy hole and centre lines in channel for easy location of pivot point.

## **Features**

- With hole and centre lines in channel for easy location of pivot point
- Fully adjustable
- Side load, end load and anti-finger trap options
- To suit Axim TC-8800 Door Closers