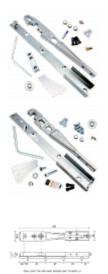

## Description

The Axim Transom Door Closer Drive Arm Assembly is designed to suit the Axim 8800 range of transom door closers. Available as either side loading, anti finger trap side loading, or end loading. These products are fully adjustable, come with hexagonal spanner and features handy hole and centre lines in channel for easy location of pivot point.

## **Features**

- With hole and centre lines in channel for easy location of pivot point
- Fully adjustable
- Side load, end load and anti-finger trap options
- To suit Axim TC-8800 Door Closers