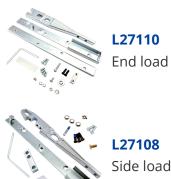

## Description

The Axim Transom Door Closer Drive Arm Assembly is designed to suit the Axim 8800 range of transom door closers. Available as either side loading, anti finger trap side loading, or end loading. These products are fully adjustable, come with hexagonal spanner and features handy hole and centre lines in channel for easy location of pivot point.

## **Features**

- With hole and centre lines in channel for easy location of pivot point
- Fully adjustable
- Side load, end load and anti-finger trap options
- To suit Axim TC-8800 Door Closers

## **Product Table**

Side load

0

Side load (anti finger trap)