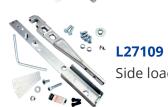

## Description

The Axim Transom Door Closer Drive Arm Assembly is designed to suit the Axim 8800 range of transom door closers. Available as either side loading, anti finger trap side loading, or end loading. These products are fully adjustable, come with hexagonal spanner and features handy hole and centre lines in channel for easy location of pivot point.

## **Features**

- With hole and centre lines in channel for easy location of pivot point
- Fully adjustable
- Side load, end load and anti-finger trap options
- To suit Axim TC-8800 Door Closers

## **Product Table**

Side load

0

Side load (anti finger trap)