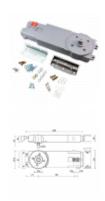

## **Description**

The Axim Transom Door Closer Size 2 (body only) is a neat and sturdy concealed door closer which is available in both a non hold open and hold open (90°) versions, and comes supplied complete with fixings including bearing plates. It is also fully adjustable in terms of latching and sweep speed, as well as featuring a cushioned backstop for comfort and safety. Please view the associated products for a full range of accessories.

## **Features**

- Cushioned backstop
- Adjustable sweep speed and latching speed
- Fixed backcheck
- Suitable for attaching to threshold
- Supplied complete with fixings
- Size 2 concealed transom door closer