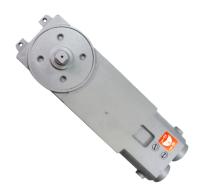

## AXIM Transom Door Closer Size 2 Body Only 8802

## **Description**

The Axim Transom Door Closer Size 2 (body only) is a neat and sturdy concealed door closer which is available in both a non hold open and hold open (90°) versions, and comes supplied complete with fixings including bearing plates. It is also fully adjustable in terms of latching and sweep speed, as well as featuring a cushioned backstop for comfort and safety. Please view the associated products for a full range of accessories.

## **Features**

- Cushioned backstop
- Adjustable sweep speed and latching speed
- Fixed backcheck
- Suitable for attaching to threshold
- Supplied complete with fixings
- Size 2 concealed transom door closer