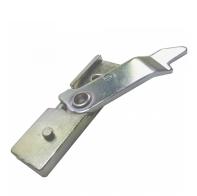

## **Description**

This sashlifter is fitted to the door to counter the effect of door drop. When the door is closed the sashlifter lifts the door so that when it closes it marries up the locking points with their respective keeps for smooth and reliable operation.

## **Features**

- Solid metal construction
- Easy to fit
- Spring loaded
- Aligns locking points with keeps
- Lifts sagging UPVC doors
- If using with L17414 the standard keeps are not suitable please contact the specials department who will advise on the correct keep to be used in this situation