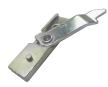

## **Description**

This sashlifter is fitted to the door to counter the effect of door drop. When the door is closed the sashlifter lifts the door so that when it closes it marries up the locking points with their respective keeps for smooth and reliable operation.

## **Features**

- Solid metal construction
- Easy to fit
- Spring loaded
- Aligns locking points with keeps
- Lifts sagging UPVC doors
- If using with L17414 the standard keeps are not suitable please contact the specials department who will advise on the correct keep to be used in this situation