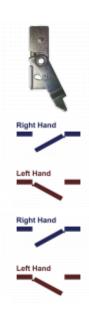

## **AVOCET ASL Spring Loaded Multipoint Sashlifter**





## **Description**

This sashlifter is fitted to the door to counter the effect of door drop. When the door is closed the sashlifter lifts the door so that when it closes it marries up the locking points with their respective keeps for smooth and reliable operation.

## **Features**

- Solid metal construction
- Easy to fit
- Spring loaded
- Aligns locking points with keeps
- Lifts sagging UPVC doors
- If using with L17414 the standard keeps are not suitable please contact the specials department who will advise on the correct keep to be used in this situation

## **Product Table**



**L22729** Left Hand



**L22730** Right Hand