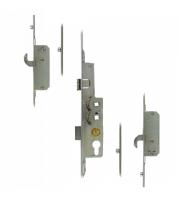

## AVOCET Lever Operated Latch & Deadbolt Twin Spindle - 2 Hook 4 Roller

## Description

35mm (L20458) is complete with sash lifter, please contact our Specials Department for this item.

CEN 92 62

35mm Backset

92/62mm Centres

## **Features**

- 16mm Faceplate
- Twin spindle
- Latch & deadbolt
- Euro profile lock case

- A - Lift lever to engage locking mechanisms and then one full turn of the cylinder to lock. One full turn of the key then push down on the lever to unlock