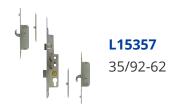

## Description

35mm (L20458) is complete with sash lifter, please contact our Specials Department for this item.

CEN 92 62

35mm Backset

92/62mm Centres

- 35mm (L20458) is complete with a sash lifter, please order L22729 (LH) or L22730 (RH) sash lifters to add make L1537 into L20458