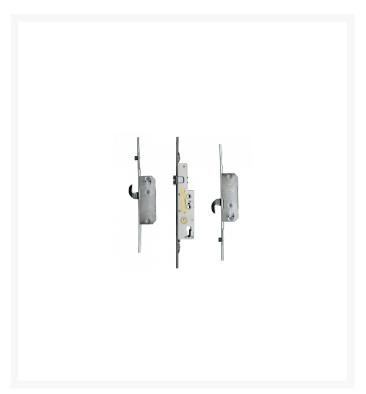

## AVOCET Pioneer Lever Operated Latch & Deadbolt Twin Spindle - 2 Hook 2 Roller

## **Description**

An Avocet twin spindle latch and deadbolt multipoint with two hooks and two rollers. The faceplate is 16mm and it is lever operated with the gearbox accepting a euro cylinder that is not supplied.

35mm Backset

92/62mm Centres

## **Features**

- Latch & deadbolt
- Euro profile lock case
- Twin spindle
- 16mm Faceplate
- If using with L17414 the standard keeps are not suitable please contact the specials department who will advise on the correct keep to be used
- A Lift lever to engage locking mechanisms and then one full turn of the cylinder to lock. One full turn of the key then push down on the lever to unlock