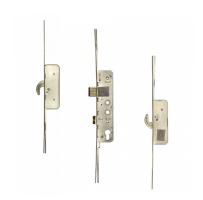

## **Description**

Avantis door locks have the largest hook and bolts on the market at 25mm and are designed to provide both ultimate security & compression. This multipoint look has 2 large hooks, a twin spindle, 45mm backset, 92mm centres and a 16mm or 20mm wide faceplate with radius ends.

#### **Features**

- Radius ends to faceplate
- To suit composition doors
- Latch & Deadbolt
- Twin spindle
- 45mm backset
- 92/62mm centres
- 2 Hook Large
- A Lift lever to engage locking mechanisms and then one full turn of the cylinder to lock. One full turn of the key then push down on the lever to unlock