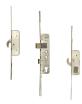

# **AVANTIS Lever Operated Twin Spindle Latch & Deadbolt - 2 Hook Large**

## **Description**

Avantis door locks have the largest hook and bolts on the market at 25mm and are designed to provide both ultimate security & compression. This multipoint look has 2 large hooks, a twin spindle, 45mm backset, 92mm centres and a 16mm or 20mm wide faceplate with radius ends.

45mm Backset

92/62mm Centres

#### **Features**

- Radius ends to faceplate
- To suit composition doors
- Latch & Deadbolt
- Twin spindle
- 45mm backset
- 92/62mm centres
- 2 Hook Large
- A Lift lever to engage locking mechanisms and then one full turn of the cylinder to lock. One full turn of the key then push down on the lever to unlock