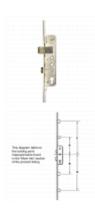

## **Description**

Avantis door locks have the largest hook and bolts on the market at 25mm and are designed to provide both ultimate security & compression. This multipoint look has 2 large hooks, a twin spindle, 45mm backset, 92mm centres and a 16mm or 20mm wide faceplate with radius ends.

45mm Backset

92/62mm Centres

#### **Features**

- Radius ends to faceplate
- To suit composition doors
- Latch & Deadbolt
- Twin spindle
- 45mm backset
- 92/62mm centres
- 2 Hook Large
- A Lift lever to engage locking mechanisms and then one full turn of the cylinder to lock. One full turn of the key then push down on the lever to unlock