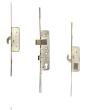

## **Description**

Avantis door locks have the largest hook and bolts on the market at 25mm and are designed to provide both ultimate security & compression. This multipoint look has 2 large hooks, a twin spindle, 45mm backset, 92mm centres and a 16mm or 20mm wide faceplate with radius ends.

#### **Features**

- Radius ends to faceplate
- To suit composition doors
- Latch & Deadbolt
- Twin spindle
- 45mm backset
- 92/62mm centres
- 2 Hook Large
- A Lift lever to engage locking mechanisms and then one full turn of the cylinder to lock. One full turn of the key then push down on the lever to unlock