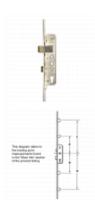

# **AVANTIS Lever Operated Twin Spindle Latch & Deadbolt - 2 Hook 2 Roller**





## **Description**

Avantis door locks have the largest hook and bolts on the market at 25mm and are designed to provide both ultimate security & compression. This multipoint look has 2 hooks, 2 rollers, a twin spindle, 35mm backset, 92mm centres and a 16mm wide faceplate.





35mm Backset

92/62mm Centres

#### **Features**

- Latch & Deadbolt
- Twin spindle
- 35mm backset
- 92/62mm centres
- 16mm wide faceplate
- 2 Hook 2 Roller
- A Lift lever to engage locking mechanisms and then one full turn of the cylinder to lock. One full turn of the key then push down on the lever to unlock

## **Product Table**



### L24012

DL01-552HSSS - 2 Hook 2 Roller Short



### L24014

DL01-652SS - 2 Hook 2 Roller Std