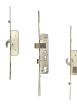

# **AVANTIS Lever Operated Twin Spindle Latch & Deadbolt - 2 Hook 2 Roller**





## **Description**

Avantis door locks have the largest hook and bolts on the market at 25mm and are designed to provide both ultimate security & compression. This multipoint look has 2 hooks, 2 rollers, a twin spindle, 35mm backset, 92mm centres and a 16mm wide faceplate.





35mm Backset

92/62mm Centres

#### **Features**

- Latch & Deadbolt
- Twin spindle
- 35mm backset
- 92/62mm centres
- 16mm wide faceplate
- 2 Hook 2 Roller
- A Lift lever to engage locking mechanisms and then one full turn of the cylinder to lock. One full turn of the key then push down on the lever to unlock

## **Product Table**



### L24012

DL01-552HSSS - 2 Hook 2 Roller Short



### L24014

DL01-652SS - 2 Hook 2 Roller Std