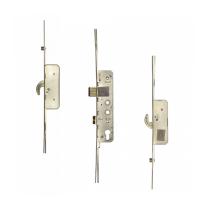

# **AVANTIS Lever Operated Twin Spindle Latch & Deadbolt - 2 Hook 2 Roller**

## **Description**

Avantis door locks have the largest hook and bolts on the market at 25mm and are designed to provide both ultimate security & compression. This multipoint look has 2 hooks, 2 rollers, a twin spindle, 35mm backset, 92mm centres and a 16mm wide faceplate.

#### **Features**

- Latch & Deadbolt
- Twin spindle
- 35mm backset
- 92/62mm centres
- 16mm wide faceplate
- 2 Hook 2 Roller
- A Lift lever to engage locking mechanisms and then one full turn of the cylinder to lock. One full turn of the key then push down on the lever to unlock