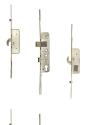

# **AVANTIS Lever Operated Twin Spindle Latch & Deadbolt - 2 Hook 2 Roller**





## **Description**

Avantis door locks have the largest hook and bolts on the market at 25mm and are designed to provide both ultimate security & compression. This multipoint look has 2 hooks, 2 rollers, a twin spindle, 35mm backset, 92mm centres and a 16mm wide faceplate.





35mm Backset

92/62mm Centres

#### **Features**

- Latch & Deadbolt
- Twin spindle
- 35mm backset
- 92/62mm centres
- 16mm wide faceplate
- 2 Hook 2 Roller
- A Lift lever to engage locking mechanisms and then one full turn of the cylinder to lock. One full turn of the key then push down on the lever to unlock

## **Product Table**



### L24012

DL01-552HSSS - 2 Hook 2 Roller Short



### L24014

DL01-652SS - 2 Hook 2 Roller Std