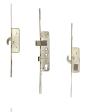

# **AVANTIS Lever Operated Twin Spindle Latch & Deadbolt - 2 Hook**

## **Description**

Avantis door locks have the largest hook and bolts on the market at 25mm and are designed to provide both ultimate security & compression. This multipoint look has 2 hooks, a twin spindle, 35mm backset, 92mm centres and a 16mm wide faceplate.

#### **Features**

- Latch & Deadbolt
- Twin spindle
- 35mm backset
- 92/62mm centres
- 16mm wide faceplate
- 2 Hook
- A Lift lever to engage locking mechanisms and then one full turn of the cylinder to lock. One full turn of the key then push down on the lever to unlock