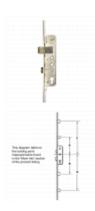

## **Description**

Avantis door locks have the largest hook and bolts on the market at 25mm and are designed to provide both ultimate security & compression. This multipoint look has 2 hooks, a twin spindle, 35mm backset, 92mm centres and a 16mm wide faceplate.

35mm Backset

92/62mm Centres