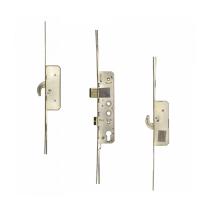

# **AVANTIS Lever Operated Twin Spindle Latch & Deadbolt - 2 Hook**

## **Description**

Avantis door locks have the largest hook and bolts on the market at 25mm and are designed to provide both ultimate security & compression. This multipoint look has 2 hooks, a twin spindle, 35mm backset, 92mm centres and a 16mm wide faceplate.

#### **Features**

- Latch & Deadbolt
- Twin spindle
- 35mm backset
- 92/62mm centres
- 16mm wide faceplate
- 2 Hook
- A Lift lever to engage locking mechanisms and then one full turn of the cylinder to lock. One full turn of the key then push down on the lever to unlock