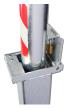

### **Description**

The RetractaPost is a simple, cost efficient but highly effective and convenient way to prevent unwanted vehicle access and deter ram raids. The padlock is positioned at the base of the post, between the post and cover flap for added protection.

The post is operated by lifting fully out of the ground and then rotating 45 degrees. The lug at the rear of the post aligns with the flap to allow the padlock to lock the post to the flap.

Heavy Item (may incur delivery costs)