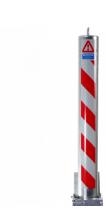

### **Description**

The RetractaPost is a simple, cost efficient but highly effective and convenient way to prevent unwanted vehicle access and deter ram raids. The padlock is positioned at the base of the post, between the post and cover flap for added protection.

The post is operated by lifting fully out of the ground and then rotating 45 degrees. The lug at the rear of the post aligns with the flap to allow the padlock to lock the post to the flap.

Heavy Item (may incur delivery costs)

#### **Features**

- 3mm wall thickness
- Socket flap closes flush with the ground thereby leaving no projections or uncovered holes once the post is removed
- Loop for optional chain
- High visibility red & white striped design
- Weatherproof galvanised finish
- Locked using a padlock (not included)