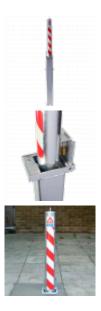

### **Description**

The RetractaPost is a simple, cost efficient but highly effective and convenient way to prevent unwanted vehicle access and deter ram raids. The padlock is positioned at the base of the post, between the post and cover flap for added protection.

The post is operated by lifting fully out of the ground and then rotating 45 degrees. The lug at the rear of the post aligns with the flap to allow the padlock to lock the post to the flap.

Heavy Item (may incur delivery costs)

#### **Features**

- 3mm wall thickness
- Socket flap closes flush with the ground thereby leaving no projections or uncovered holes once the post is removed
- Loop for optional chain
- High visibility red & white striped design
- Weatherproof galvanised finish
- Locked using a padlock (not included)