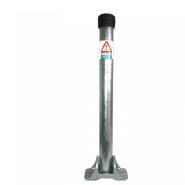

## **Autopa Folding Parking Post - Lockable**

## **Description**

Autopa's Hinged Lockable Parking Posts are designed for the reservation of individual parking spaces. The Hinged Lockable Parking Post is key lockable in the up and down position.

Supplied With 2 Keys

## **Features**

- Internally spring assisted
- Designed for reservation of parking spaces
- NB Vehicles with a ground clearance of less than 110mm should not attempt to pass over the lowered post
- Supplied c/w black polypropylene weather cap
- Galvanised finish is to BS EN 1461
- Lockable in raised and lowered positions