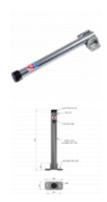

## **Autopa Folding Parking Post - Lockable**

## **Description**

Autopa's Hinged Lockable Parking Posts are designed for the reservation of individual parking spaces. The Hinged Lockable Parking Post is key lockable in the up and down position.

Supplied With 2 Keys

## **Features**

- Internally spring assisted
- Designed for reservation of parking spaces
- NB Vehicles with a ground clearance of less than 110mm should not attempt to pass over the lowered post
- Supplied c/w black polypropylene weather cap
- Galvanised finish is to BS EN 1461
- Lockable in raised and lowered positions