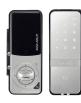

## **ADAMS RITE Shine Digital Glass Door Lock**

## Description

The Adams Rite Shine.99 digital door lock is a stylish and robust access solution for glass door entrances, making it ideal for use in small to medium businesses and office. The clip style attachment makes for easy installation as no drilling is required.

## **Product Table**

**L24838** Silver