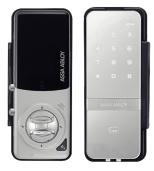

## **ADAMS RITE Shine Digital Glass Door Lock**

## Description

The Adams Rite Shine.99 digital door lock is a stylish and robust access solution for glass door entrances, making it ideal for use in small to medium businesses and office. The clip style attachment makes for easy installation as no drilling is required.

The magic mirror display only illuminates the keypad when touched. This sleek and stylish feature is not just for aesthetics, as the mirror surface allows users to check behind them first before keying in the code. To further protect your PIN from exposure, the Shine.99 digital lock also allows users to key in fake numbers before or after entering their PIN code.

This unit is suitable for use on single glass door entrances with a thickness of 10-12mm. The optional strike accessory (BGShine.99) enables the Shine.99 digital door lock to be used on glass double doors and is available for purchase separately.