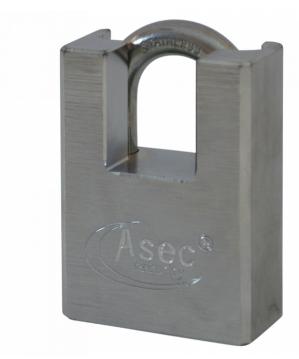

## **Description**

This Asec Closed Shackle Padlock is made from 26.5mm thick chrome plated brass with a stainless steel 10mm closed shackle, making this padlock highly resistant against bolt cutter attacks. It is supplied complete with a removable 40mm (30/10) half euro cylinder, 3 keys and a retaining screw. As the cylinder is replaceable it is ideally suited for inclusion in masterkey systems.

## **Features**

- Ideal for use with masterkey systems
- Accepts standard half cylinders with no need for modification
- Highly resistant to bolt cutter attacks
- Supplied with a removable standard 40mm (30/10) half euro cylinder
- Chrome plated brass body
- Stainless steel shackle